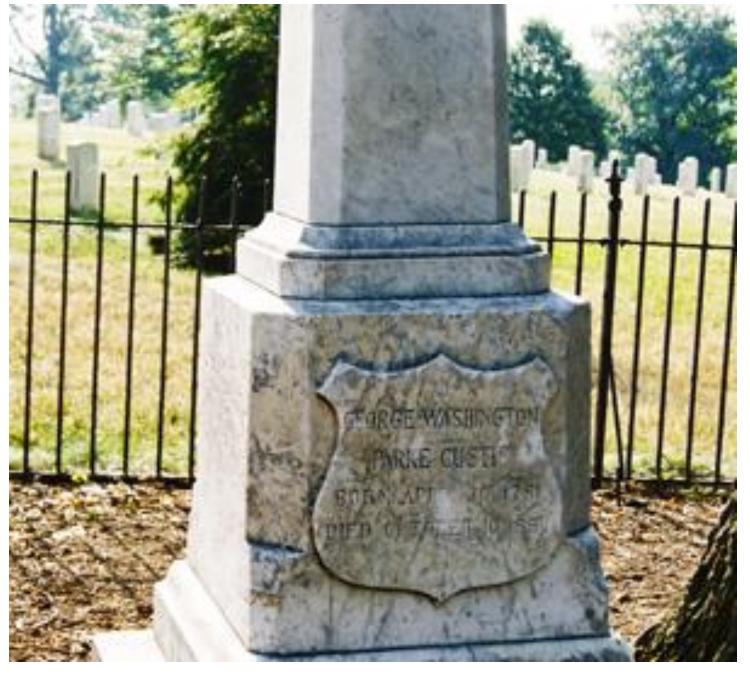

# Tomb of George Washington Parke Custis

Martha Washington's grandson

### George Washington Parke Custis

Grandson of Martha Washington