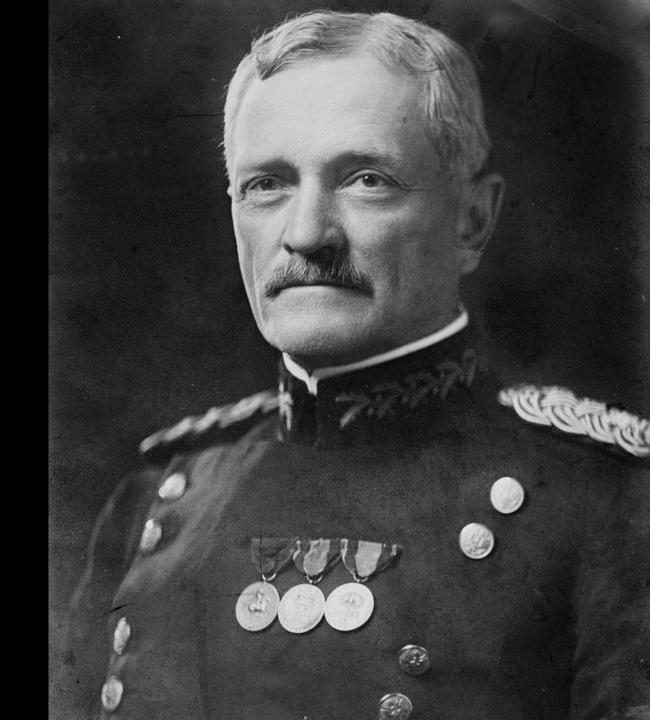

## Gen. John Joseph "Black Jack" Pershing

Commanding Officer in the American Frontier, the Philippine-American War, the Moro Rebelkion, the Mexican Revolution, and World War I